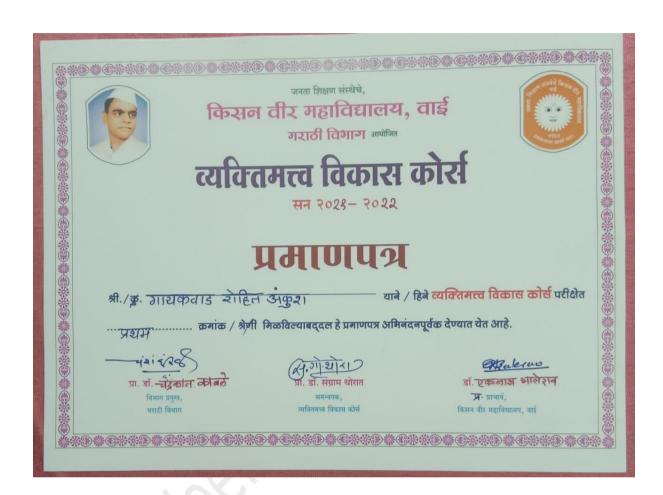

#### Course Report 2021-22

100 students were admitted for the said course. Regular lectures and practicals were conducted according to the time-table. Examination of the said course was conducted and certificates were issued to all the passed students. Students gained the new knowledge and one more certificate along with the BA degree. The supportive staff and the administration of the College and specially Hon. Principal supported a lot.

The record of the course has maintained in the department. One copy had given in IQAC cell and same had been uploaded on college website.

I/C Principal

Course Co-ordinator Kisan Veer Mahavidyalay, Wai Department of Marathi Head,